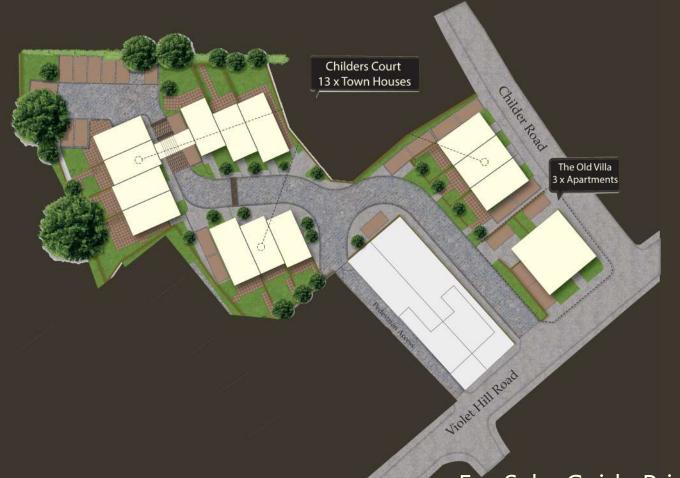

### DEVELOPMENT OF 16 NEW HOMES IN CENTRAL STOWMARKET, SUFFOLK

With planning for 13 Town Houses and 3 Apartments.

- site cleared and shovel ready.
- All starts enacted.
- S106 agreement of just £59,972 payable on occupation.
- No Community infrastructure levy on either of the three sites.
- <u>No Social Housing requirement on either of the three sites.</u>
- All pre-commencement planning conditions signed off.

#### The Old Villa

The Villa at 21 Violet Hill Road with planning approved for 3 Apartments, each with it's own entrance, parking and garden space.

#### The Old Villa & Childers Court

- 7 no 3 Bed Town Houses with parking and gardens.
- 6 no 2 Bed Town Houses with parking and gardens.