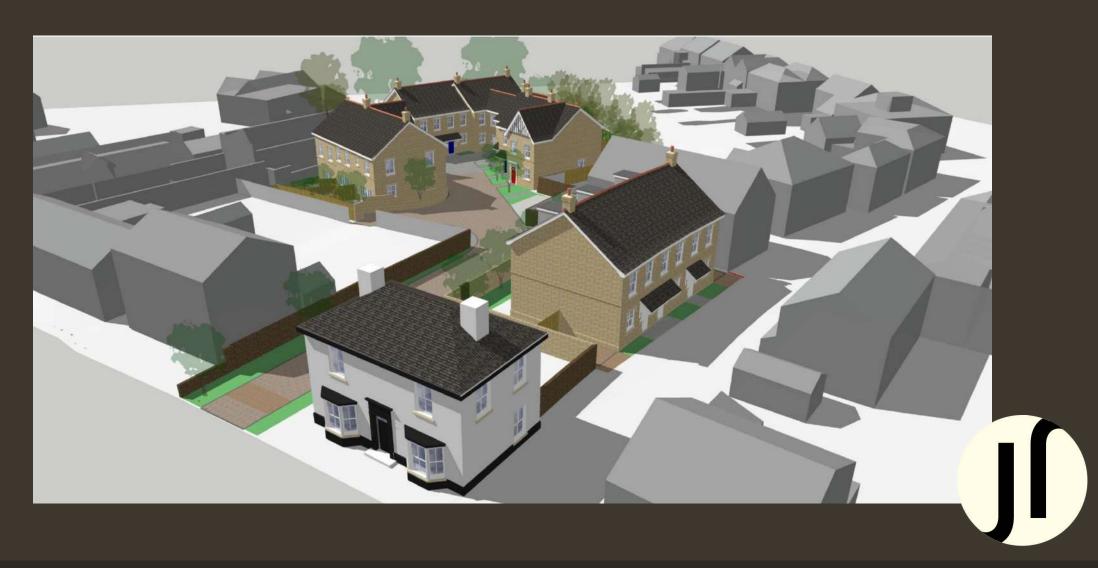

### DEVELOPMENT OF 16 NEW HOMES IN CENTRAL STOWMARKET, SUFFOLK

With planning for 13 Town Houses and 3 Apartments.

- site cleared and shovel ready.
- All starts enacted.
- S106 agreement of just £59,972 payable on occupation.
- No Community infrastructure levy on either of the three sites.
- <u>No Social Housing requirement on either of the three sites.</u>
- All pre-commencement planning conditions signed off.

#### The Old Villa & Childers Court

- 7 no 3 Bed Town Houses with parking and gardens.
- 6 no 2 Bed Town Houses with parking and gardens.