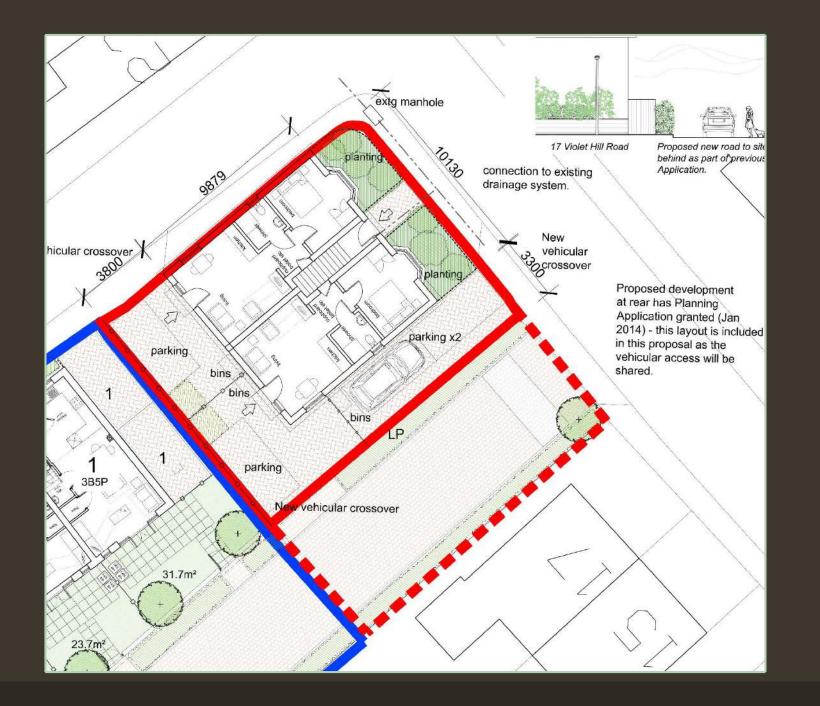

## Approved development indicated with reference 3037/10 and 3036/10. Change of use and conversion of part of building and evention of new building to provide from modernial dwalling units. Bradleys (Stommerket) Ltd. Violet Hill Road. Outline of No. 5 Violet Hill Road No.30 Childer Road Outline of plot 3 SITE SECTION B-B SITE SECTION C-C

- Site Sections
- A-A
- B-B
- C-C