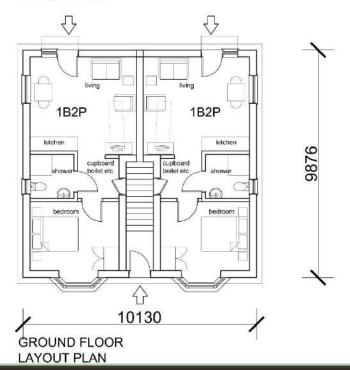

#### The Old Villa

The Villa at 21 Violet Hill Road with planning approved for 3 Apartments, each with it's own entrance, parking and garden space.

#### The Old Villa

 Ground Floor Apartments with own entrances & parking

#### The Old Villa

- 2 no 1 Bed Apartment with parking and gardens.
- 1 no 2 Bed Apartment with parking and garden.

For Sale: Guide Price £1,195,000.00

Gross Development Value £4.7-£5m

01473 670905

www.james-francis.co.uk julian@james-francis.co.uk