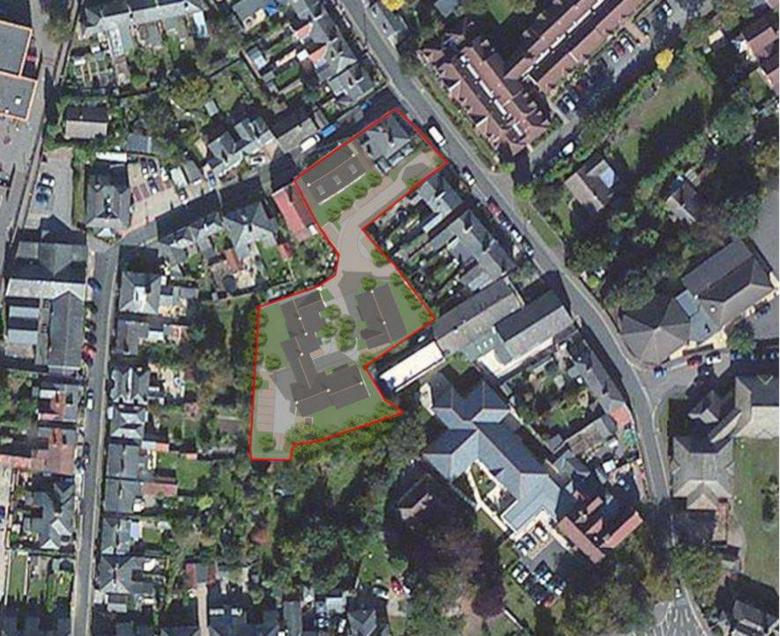

## Approved development indicated with reference 3037/10 and 3036/10. Change of use and conversion of part of building and evention of new building to provide from modernial dwalling units. Bradleys (Stommerket) Ltd. Violet Hill Road. Outline of No. 5 Violet Hill Road No.30 Childer Road Outline of plot 3 SITE SECTION B-B SITE SECTION C-C