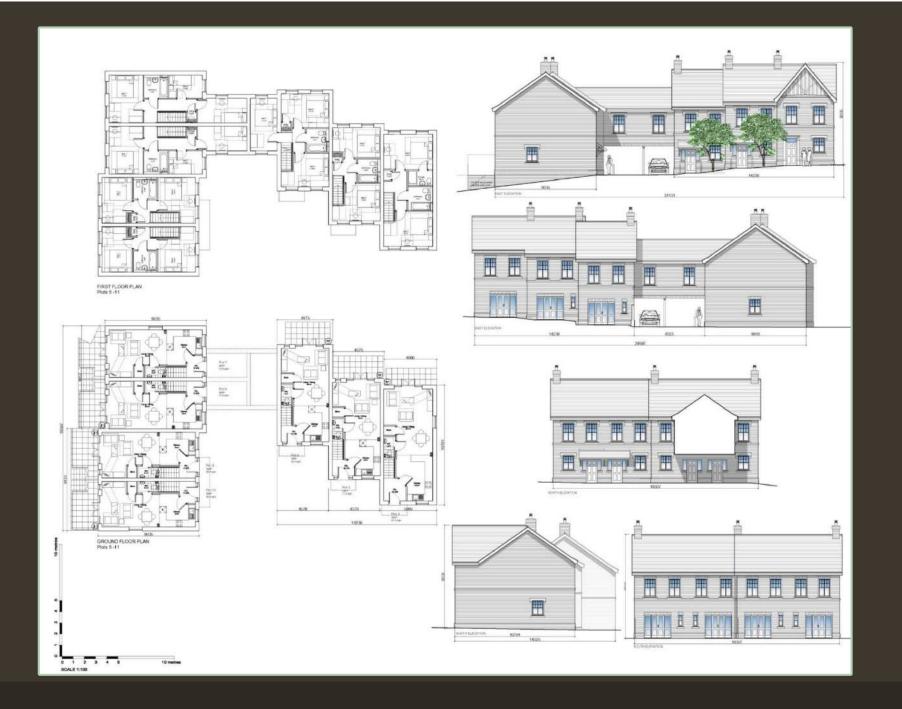

# SECOND FLOOR PLAN H 1 SCALE 1:100

- Plot 1 3 Bed 93.6 sq m
- Plot 2 3 Bed 93.6 sq m
- Plot 3 3 Bed 93.6 sq m

- Plot 4 2 Bed 87.6 sq m
- Plot 5 2 Bed 71.2 sq m
- Plot 6 3 Bed 83.6 sq m
- Plot 7 3 Bed 79.6 sq m
- Plot 8 3 Bed 79.6 sq m
- Plot 9 2 Bed 68.0 sq m
- Plot 10 2 Bed 68.0 sq m

- Plot 11 3 Bed 87.6 sq m
- Plot 12 2 Bed 71.2 sq m
- Plot 13 2 Bed 71.2 sq m

#### The Old Villa & Childers Court

- 7 no 3 Bed Town Houses with parking and gardens.
- 6 no 2 Bed Town Houses with parking and gardens.